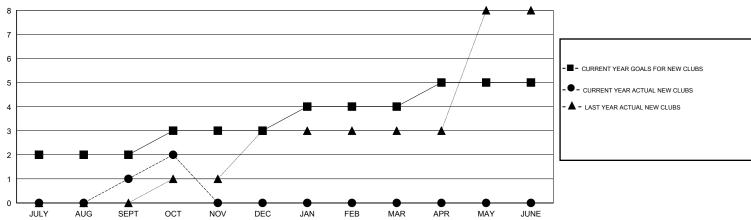

## GOALS AND ACTUAL NEW CLUBS CUMULATIVE

| DROPPED CLUBS: 0 |    | 25 CLUBS OF 75 ADDED 1 OR MORE<br>NEW MEMBERS | GENDER DISTRIBU      | 1,643 (71.87%) |     |
|------------------|----|-----------------------------------------------|----------------------|----------------|-----|
| DROPPED MEMBERS  |    |                                               | FEMALE               | 643 (28.13%)   |     |
| DECEASED         | 0  | CLICK HERE FOR HEALTH ASSESSMENT DATA         |                      |                | 912 |
| CLUB CANCELLED   | 0  |                                               | FAMILY UNIT MEMBERS  |                | 413 |
| OTHER            | 74 |                                               | HEAD OF HOUSEHOLD    |                |     |
| TOTAL            | 74 |                                               | NON-HEAD OF HOUSEHOL | LD             | 499 |