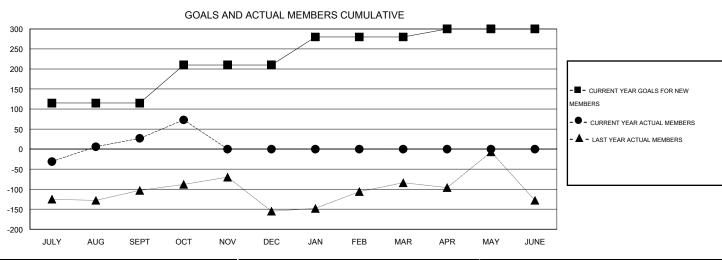

## GOALS AND ACTUAL NEW CLUBS CUMULATIVE

| DROPPED CLUBS: 0 |    | 25 CLUBS OF 75 ADDED 1 OR MORE<br>NEW MEMBERS | GENDER DISTRIBU      | 1,643 (71.87%) |     |
|------------------|----|-----------------------------------------------|----------------------|----------------|-----|
| DROPPED MEMBERS  |    |                                               | FEMALE               | 643 (28.13%)   |     |
| DECEASED         | 0  | CLICK HERE FOR HEALTH ASSESSMENT DATA         |                      |                | 912 |
| CLUB CANCELLED   | 0  |                                               | FAMILY UNIT MEMBERS  |                | 413 |
| OTHER            | 74 |                                               | HEAD OF HOUSEHOLD    |                |     |
| TOTAL            | 74 |                                               | NON-HEAD OF HOUSEHOL | LD             | 499 |